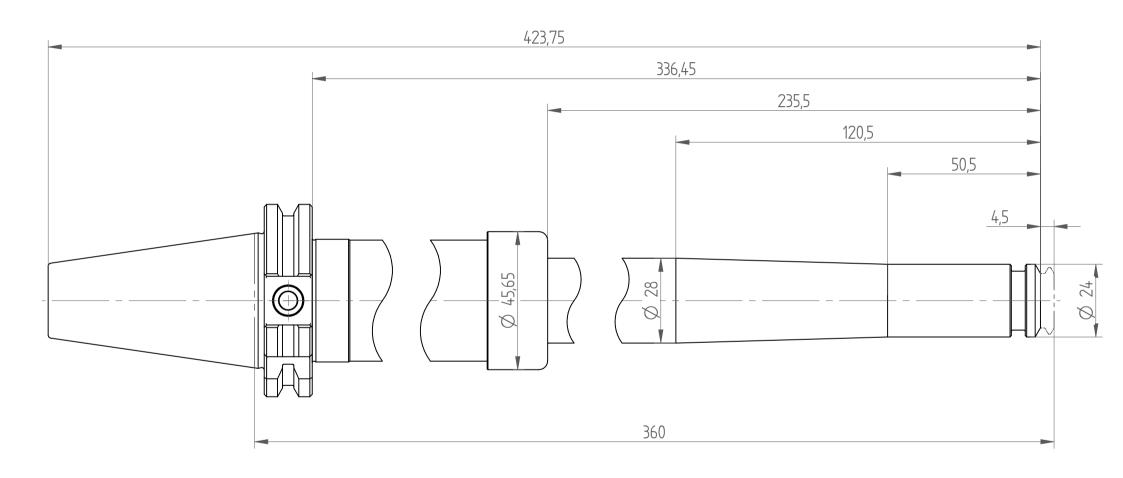

REGO-FIX AG Obermattweg 60 4456 Tenniken / Switzerland

Phone +41 61 976 14 66 Fax +41 61 976 14 14 www.rego-fix.com This is a non-controlled copy. All information given herein is subject to change without notice  ${\sf N}$ 

The information given herein has been carefully checked and is believed to be correct. REGO-FIX, however, assumes no responsibility or liability for any errors, inaccuracies or omissions that may appear in this drawing

This document is subject to copyright laws. No part of this document may be reproduced or transmitted in any form or any means, electronic or mechanic, for any purpose, without the express written permission of REGO-FIX

Type: TC40\_PG15x360\_XL

Part No.: 884273190

Date: 15.01.2015

Scale : 1:1.25